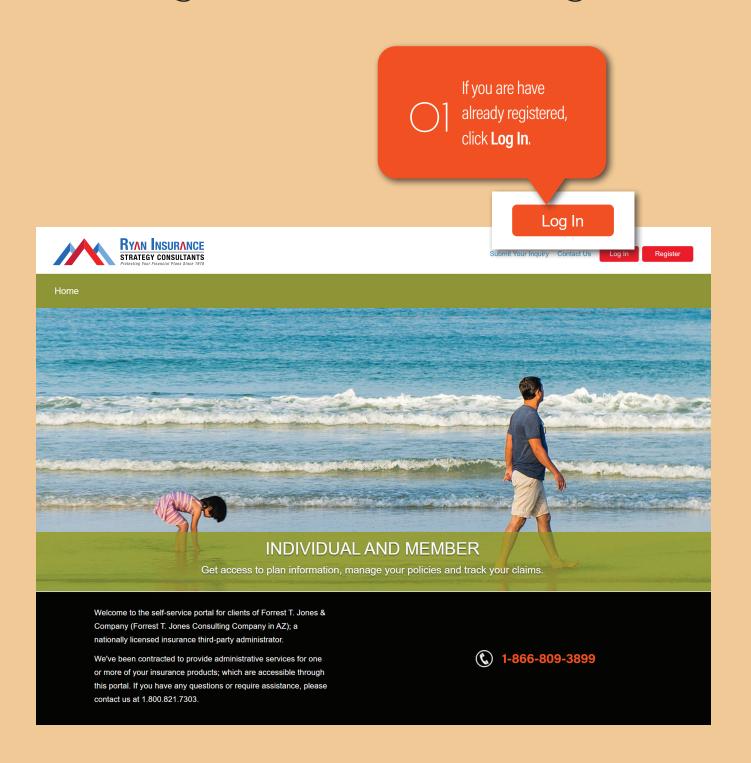

| (e.g. <b>NEXT, Retrieve</b> ) to execute the command. Hitting the ENTER key  |
|   | Wallet Section:  Change Bank Account | will not execute the command on any page in the portal.                      |
|   | Income Reporting Form:21             |                                                                              |

### Go to Website



## How to Register



Register



#### Personal Information

The information on this registration screen must match our records. If you get an error on this page or you don't know all the information contact Customer Service for assistance.



# Log-In & Security Information (cont.)



## Log-In & Security Information (cont.)



## Log-In & Security Information (cont.)



### Preference Information



## Returning Individual/Member Log In



# Returning Individual/Member Log In (cont.)





## Navigating My Insurance

This will be your Insurance Benefits home page.



## Update Personal Information

You can update your personal information on this page.



Policy Details

This is how you access your Policy and Benefits Details.



### Policy Details: Life & Health Products

This page contains details about your Certificate or Policy. Click on the Benefits at the bottom for Benefit Level Details.



### Benefit Details: Life & Health Products



## View Billing/Payments



### Billing Payment Details: Life & Health Products



## Change Your Bank Account



Note: If your current payment method is not Direct Premium Notice, Credit Card Deduction or Electronic Funds Transfer, you will need to contact Customer Service to make a