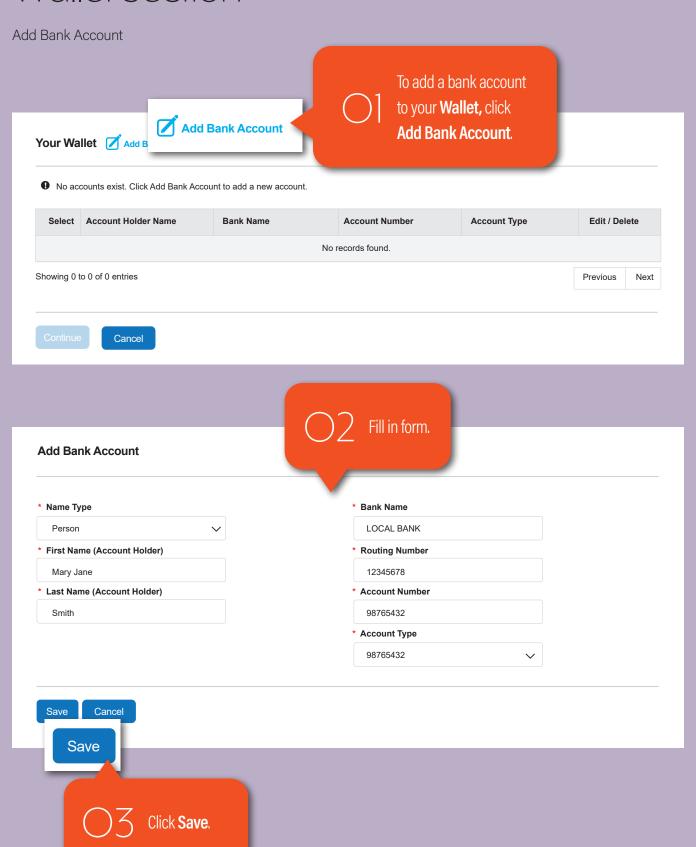

### Wallet Section

## Change Your Bank Account

Note: If your current payment method is not Direct Premium Notice, Credit Card Deduction or Electronic Funds Transfer, you will need to contact Customer Service to make a one-time payment or make changes to your payment method or frequency.