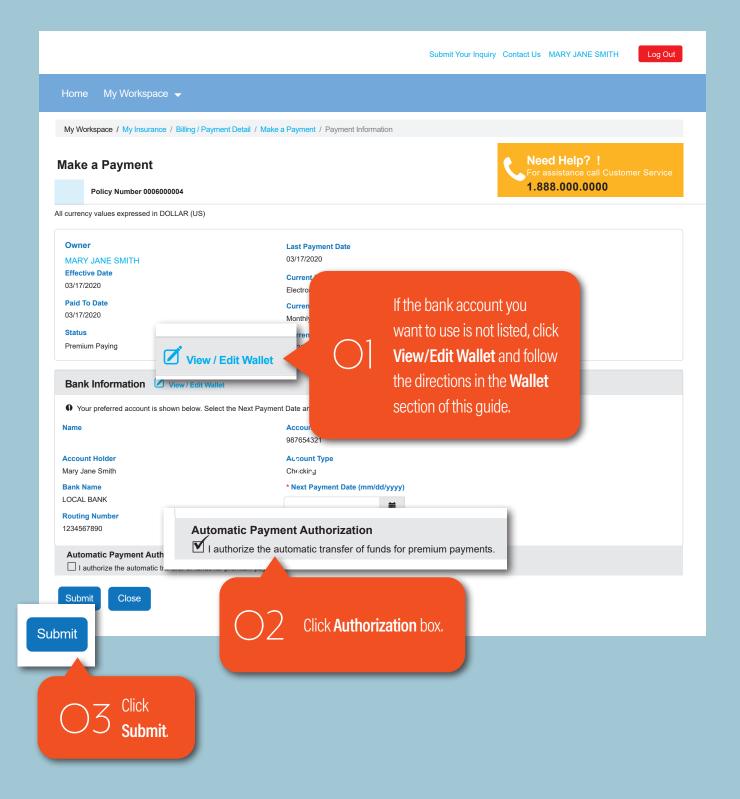

## Change Your Bank Account

Note: If your current payment method is not Direct Premium Notice, Credit Card Deduction or Electronic Funds Transfer, you will need to contact Customer Service to make a one-time payment or make changes to your payment method or frequency.