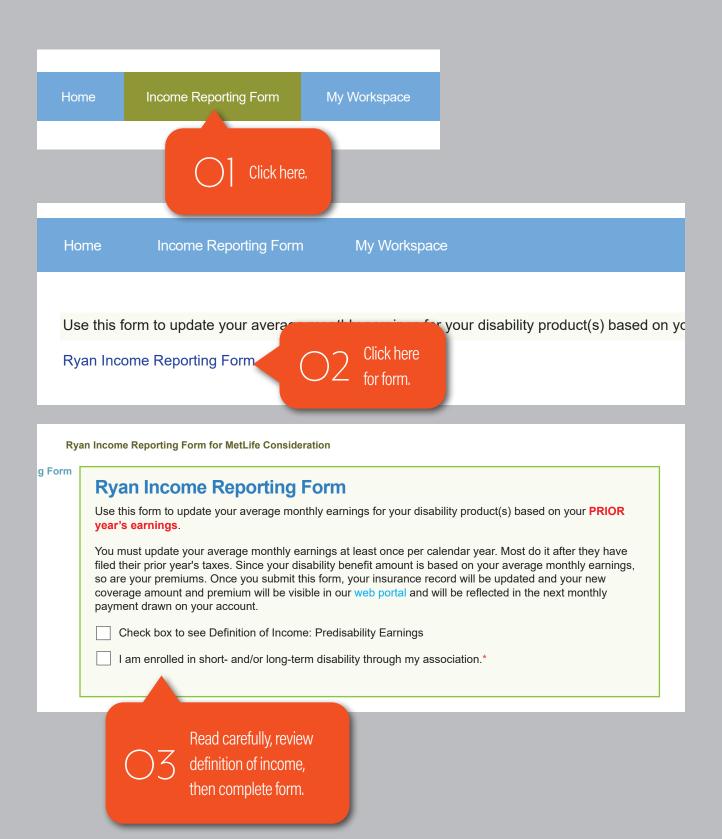

me page.



## Update Personal Information

You can update your personal information on this page.



Policy Details

This is how you access your Policy and Benefits Details.



### Policy Details: Life & Health Products

This page contains details about your Certificate or Policy. Click on the Benefits at the bottom for Benefit Level Details.



### Benefit Details: Life & Health Products



## View Billing/Payments



### Billing Payment Details: Life & Health Products



## Change Your Bank Account



Note: If your current payment method is not Direct Premium Notice, Credit Card Deduction or Electronic Funds Transfer, you will need to contact Customer Service to make a one-time payment or make changes to your payment method or frequency.

### Wallet Section



## Income Reporting Form