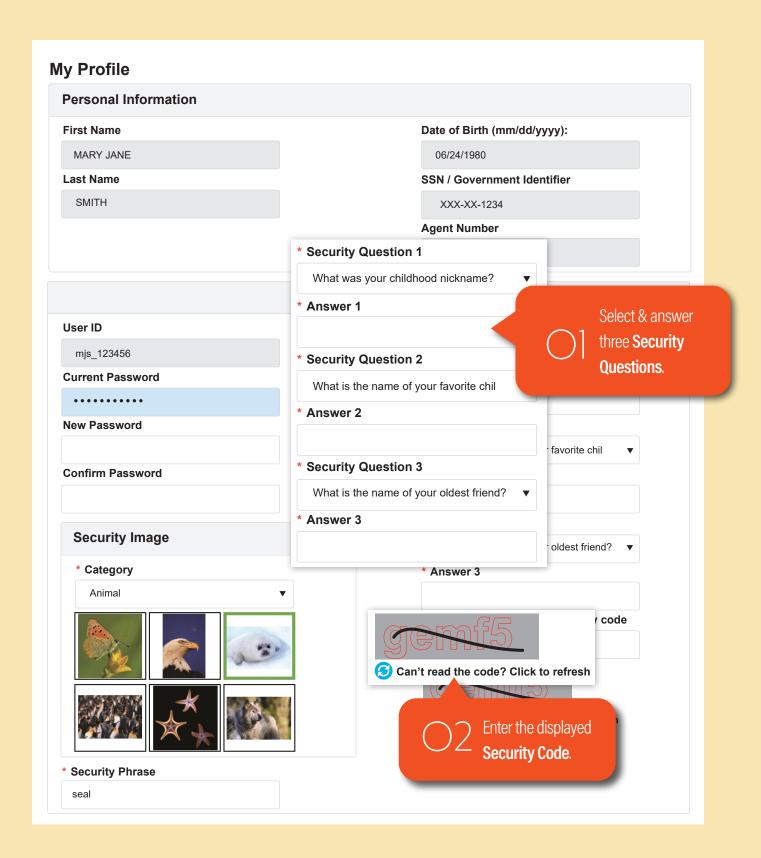

u must click the action button |
| 6 | Change Your Bank Account19           | (e.g. <b>NEXT, Retrieve</b> ) to execute the command. Hitting the ENTER key  |
|   | Wallet Section:  Change Bank Account | will not execute the command on any page in the portal.                      |
|   | Income Reporting Form:21             |                                                                              |

### Go to Website



## How to Register



Register



#### Personal Information

The information on this registration screen must match our records. If you get an error on this page or you don't know all the information contact Customer Service for assistance.



# Log-In & Security Information (cont.)



## Log-In & Security Information (cont.)



## Log-In & Security Information (cont.)



### Preference Information



## Returning Individual/Member Log In



# Returning Individual/Member Log In (cont.)





## Navigating My Insurance

This will be your Insurance Benefits home page.



## Update Personal Information

You can update your personal information on this page.



Policy Details

This is how you access your Policy and Benefits Details.



### Policy Details: Life & Health Products

This page contains details about your Certificate or Policy. Click on the Benefits at the bottom for Benefit Level Details.



### Benefit Details: Life & Health Products



## View Billing/Payments



### Billing Payment Details: Life & Health Products



## Change Your Bank Account



Note: If your current payment method is not Direct Premium Notice, Credit Card Deduction or Electron