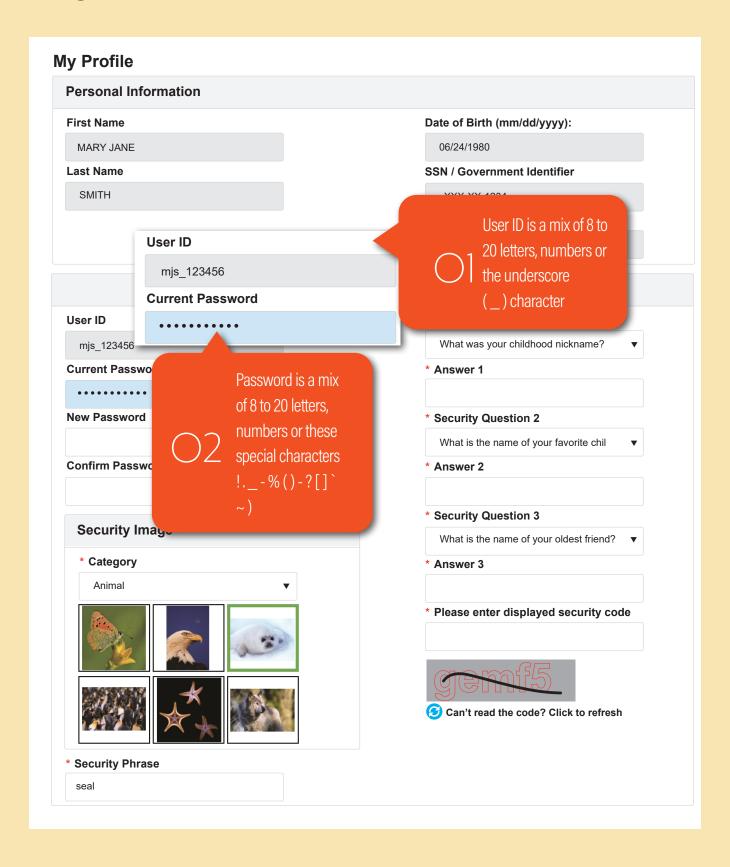

# Log-In & Security Information (cont.)

## Log-In & Security Information (cont.)