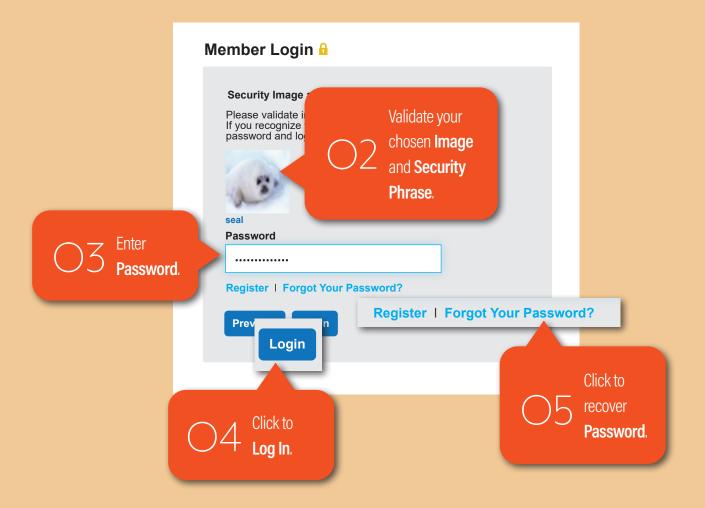

e command. Hitting the ENTER key  |
|   | Wallet Section:  Change Bank Account | will not execute the command on any page in the portal.                      |
|   | Income Reporting Form:21             |                                                                              |

### Go to Website



## How to Register



Register



#### Personal Information

The information on this registration screen must match our records. If you get an error on this page or you don't know all the information contact Customer Service for assistance.



# Log-In & Security Information (cont.)



## Log-In & Security Information (cont.)



## Log-In & Security Information (cont.)



### Preference Information



## Returning Individual/Member Log In



# Returning Individual/Member Log In (cont.)





## Navigating My Insurance

This will be your Insurance Benefits home page.



## Update Personal Information

You can update your personal information on this page.



Policy Details

This is how you access your Policy and Benefits Details.



### Policy Details: Life & Health Products

This page contains details about your Certificate or Policy. Click on the Benefits at the bottom for Benefit Level Details.



### Benefit Details: Life & Health Products



## View Billing/Payments



### Billing Payment Details: Life & Health Products



## Change Your Bank Account



Note: If your current payment method is not Direct Premium Notice, Credit Card Deduction or Electronic Funds Transfer, you will need to contact Customer Service to make a one-time payment or make changes to your payment m