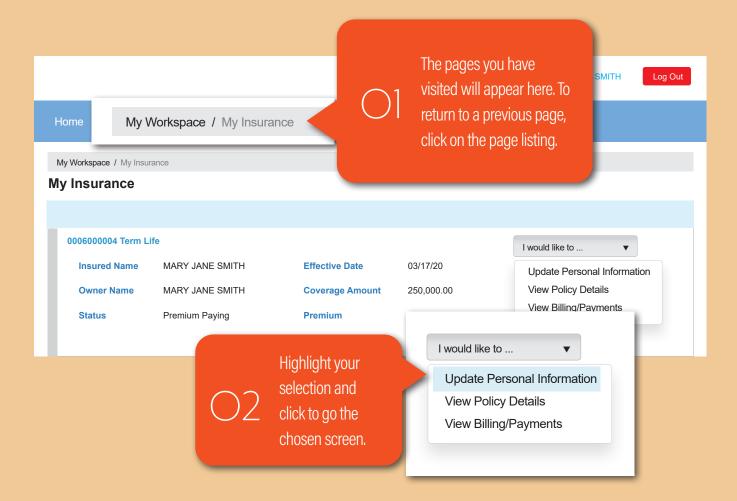

## Navigating My Insurance

This will be your Insurance Benefits home page.

## Update Personal Information

You can update your personal information on this page.

Policy Details

This is how you access your Policy and Benefits Details.