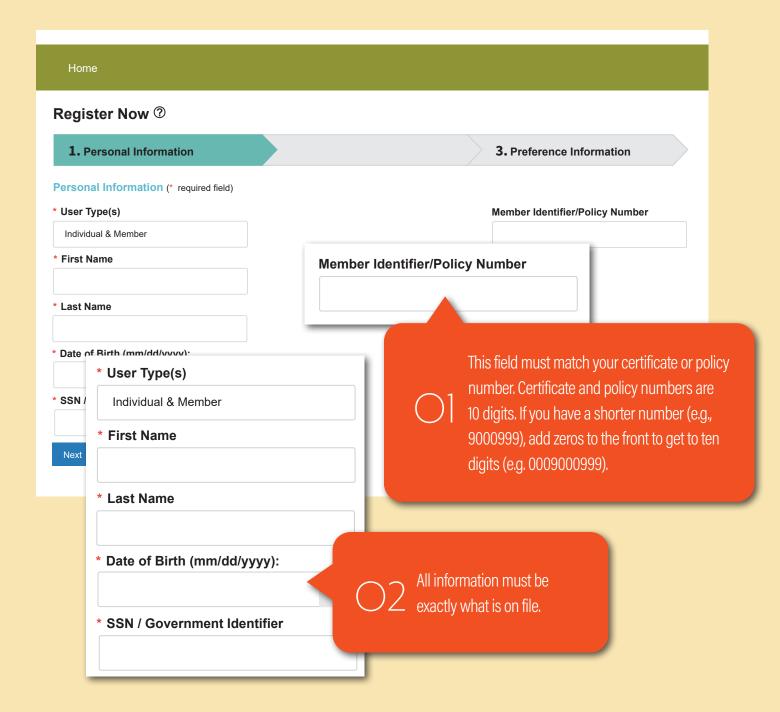

#### Personal Information

The information on this registration screen must match our records. If you get an error on this page or you don't know all the information contact Customer Service for assistance.