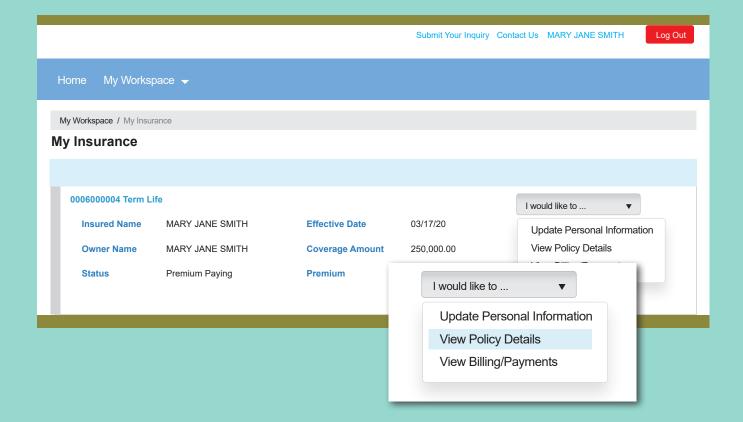

## Update Personal Information

You can update your personal information on this page.

Policy Details

This is how you access your Policy and Benefits Details.