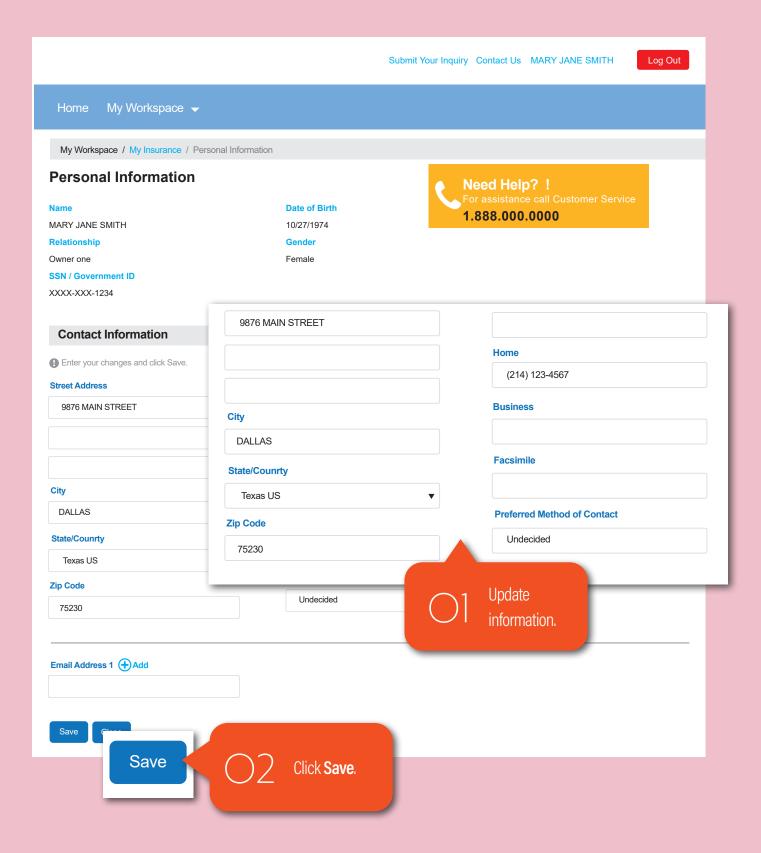

## Update Personal Information

You can update your personal information on this page.

Policy Details

This is how you access your Policy and Benefits Details.