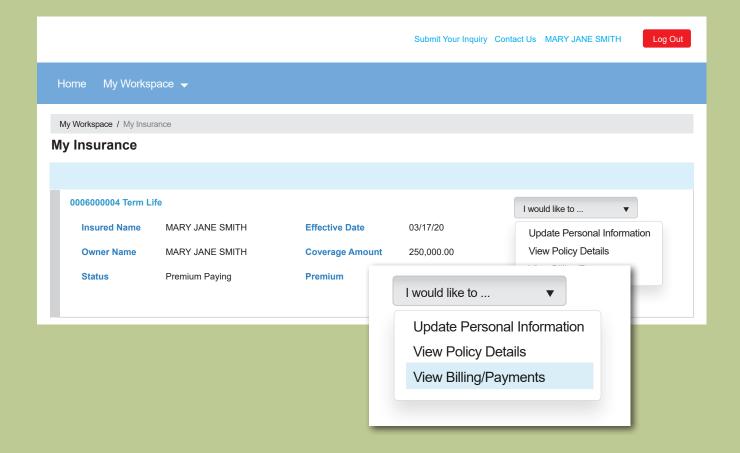

## Update Personal Information

You can update your personal information on this page.

Policy Details

This is how you access your Policy and Benefits Details.