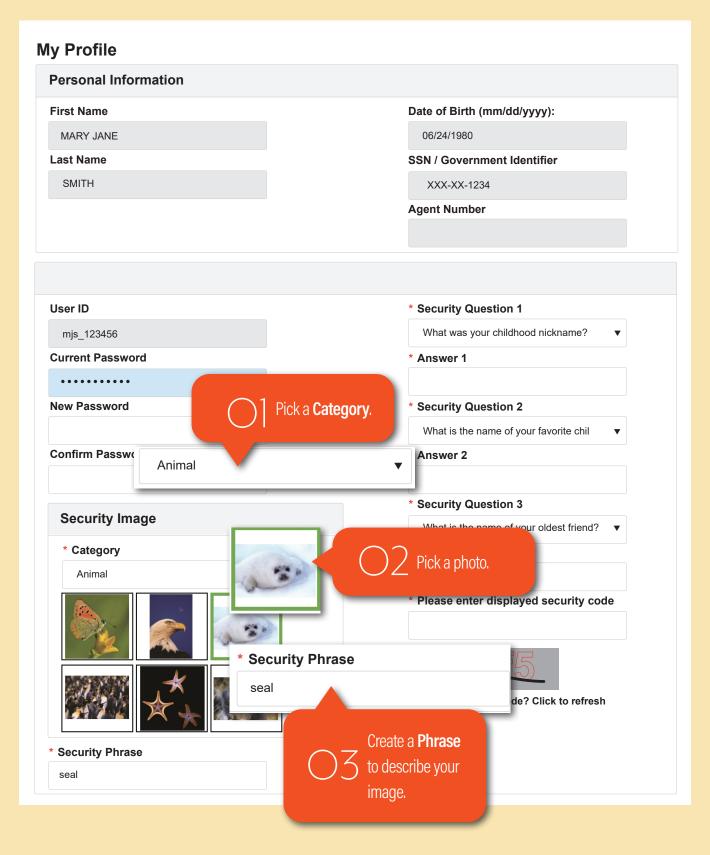

ewed using <b>Chrome</b> .  On all pages, you must click the action button |
| 6 | Change Your Bank Account19           | (e.g. <b>NEXT, Retrieve</b> ) to execute the command. Hitting the ENTER key  |
|   | Wallet Section:  Change Bank Account | will not execute the command on any page in the portal.                      |
|   | Income Reporting Form:21             |                                                                              |

### Go to Website



## How to Register



Register



#### Personal Information

The information on this registration screen must match our records. If you get an error on this page or you don't know all the information contact Customer Service for assistance.



# Log-In & Security Information (cont.)



## Log-In & Security Information (cont.)



## Log-In & Security Information (cont.)



### Preference Information



## Returning Individual/Member Log In



# Returning Individual/Member Log In (cont.)





## Navigating My Insurance

This will be your Insurance Benefits home page.



## Update Personal Information

You can update your personal information on this page.



Policy Details

This is how you access your Policy and Benefits Details.



### Policy Details: Life & Health Products

This page contains details about your Certificate or Policy. Click on the Benefits at the bottom for Benefit Level Details.



### Benefit Details: Life & Health Products



## View Billing/Payments



### Billing Payment Details: Life & Health Products



## Change Your Bank Account



Note: If your current payment method is not Direct Premi