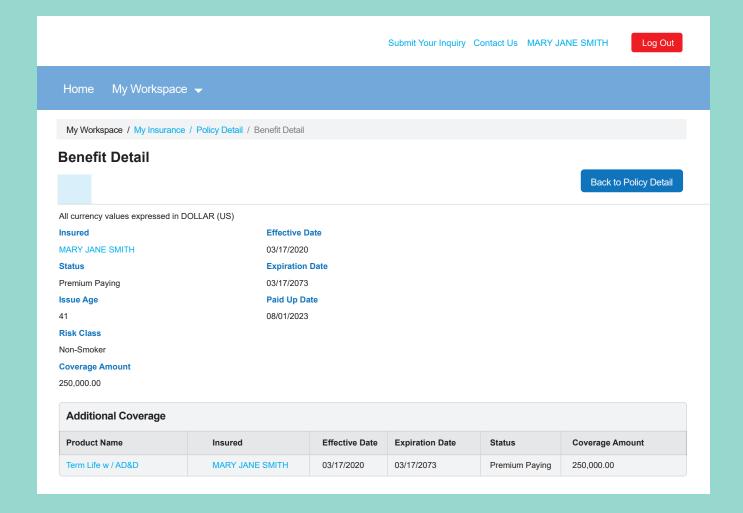

page or you don't know all the information contact Customer Service for assistance.



# Log-In & Security Information (cont.)



## Log-In & Security Information (cont.)



## Log-In & Security Information (cont.)



### Preference Information



## Returning Individual/Member Log In



# Returning Individual/Member Log In (cont.)





## Navigating My Insurance

This will be your Insurance Benefits home page.



## Update Personal Information

You can update your personal information on this page.



Policy Details

This is how you access your Policy and Benefits Details.



### Policy Details: Life & Health Products

This page contains details about your Certificate or Policy. Click on the Benefits at the bottom for Benefit Level Details.



### Benefit Details: Life & Health Products



## View Billing/Payments



### Billing Payment Details: Life & Health Products



## Change Your Bank Account



Note: If your current payment method is not Direct Premium Notice, Credit Card Deduction or Electronic Funds Transfer, you will need to contact Customer Service to make a one-time payment or make changes to your payment method or frequency.

### Wallet Section



## Income Reporting Form