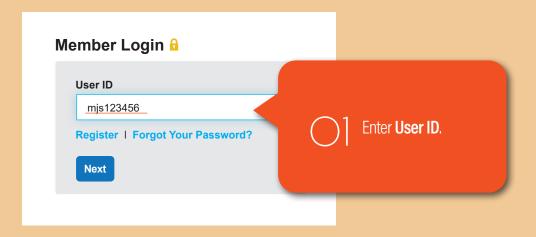

## Returning Individual/Member Log In

# Returning Individual/Member Log In (cont.)