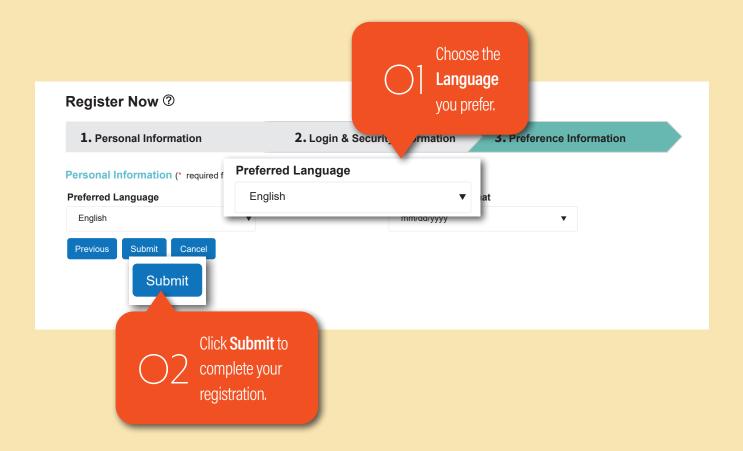

|
| 6 | Change Your Bank Account19           | (e.g. <b>NEXT, Retrieve</b> ) to execute the command. Hitting the ENTER key  |
|   | Wallet Section:  Change Bank Account | will not execute the command on any page in the portal.                      |
|   | Income Reporting Form:21             |                                                                              |

### Go to Website



## How to Register



Register



#### Personal Information

The information on this registration screen must match our records. If you get an error on this page or you don't know all the information contact Customer Service for assistance.



# Log-In & Security Information (cont.)



## Log-In & Security Information (cont.)



## Log-In & Security Information (cont.)



### Preference Information



## Returning Individual/Member Log In



# Returning Individual/Member Log In (cont.)





## Navigating My Insurance

This will be your Insurance Benefits home page.



## Update Personal Information

You can update your personal information on this page.



Policy Details

This is how you access your Policy and Benefits Details.



### Policy Details: Life & Health Products

This page contains details about your Certificate or Policy. Click on the Benefits at the bottom for Benefit Level Details.



### Benefit Details: Life & Health Products



## View Billing/Payments



### Billing Payment Details: Life & Health Products



## Change Your Bank Account



Note: If your current payment method is not Direct Premium Notice, Credit Card Deduction or Electronic Funds Transfer, you will ne