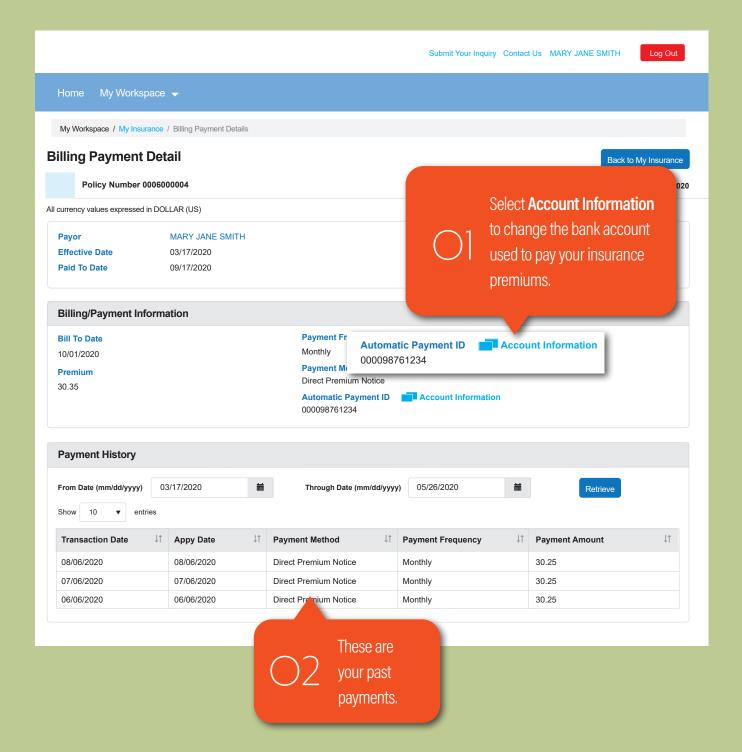

# Log-In & Security Information (cont.)



## Log-In & Security Information (cont.)



## Log-In & Security Information (cont.)



### Preference Information



## Returning Individual/Member Log In



# Returning Individual/Member Log In (cont.)





## Navigating My Insurance

This will be your Insurance Benefits home page.



## Update Personal Information

You can update your personal information on this page.



Policy Details

This is how you access your Policy and Benefits Details.



### Policy Details: Life & Health Products

This page contains details about your Certificate or Policy. Click on the Benefits at the bottom for Benefit Level Details.



### Benefit Details: Life & Health Products



## View Billing/Payments



### Billing Payment Details: Life & Health Products



## Change Your Bank Account



Note: If your current payment method is not Direct Premium Notice, Credit Card Deduction or Electronic Funds Transfer, you will need to contact Customer Service to make a one-time payment or make changes to your payment method or frequency.

### Wallet Section



## Income Reporting Form