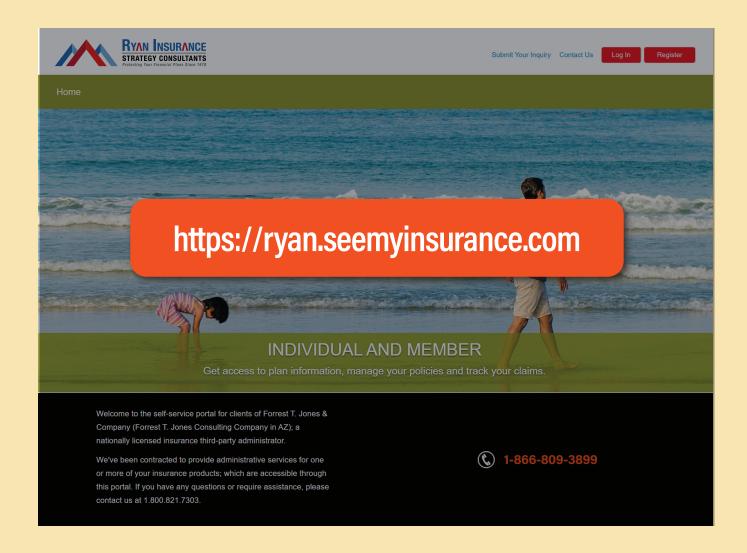

|
| 3 | Update Personal Information13        |                                                                              |
|   | Policy Details                       | The portal is best                                                           |
| 5 | View Billing/Payments                | viewed using <b>Chrome</b> .  On all pages, you must click the action button |
| 6 | Change Your Bank Account19           | (e.g. <b>NEXT, Retrieve</b> ) to execute the command. Hitting the ENTER key  |
|   | Wallet Section:  Change Bank Account | will not execute the command on any page in the portal.                      |
|   | Income Reporting Form:21             |                                                                              |

### Go to Website



## How to Register



Register



#### Personal Information

The information on this registration screen must match our records. If you get an error on this page or you don't know all the information contact Customer Service for assistance.



# Log-In & Security Information (cont.)



## Log-In & Security Information (cont.)



## Log-In & Security Information (cont.)



### Preference Information



## Returning Individual/Member Log In



# Returning Individual/Member Log In (cont.)





## Navigating My Insurance

This will be your Insurance Benefits home page.



## Update Personal Information

You can update your personal information on this page.



Policy Details

This is how you access your Policy and Benefits Details.



### Policy Details: Life & Health Products

This page con